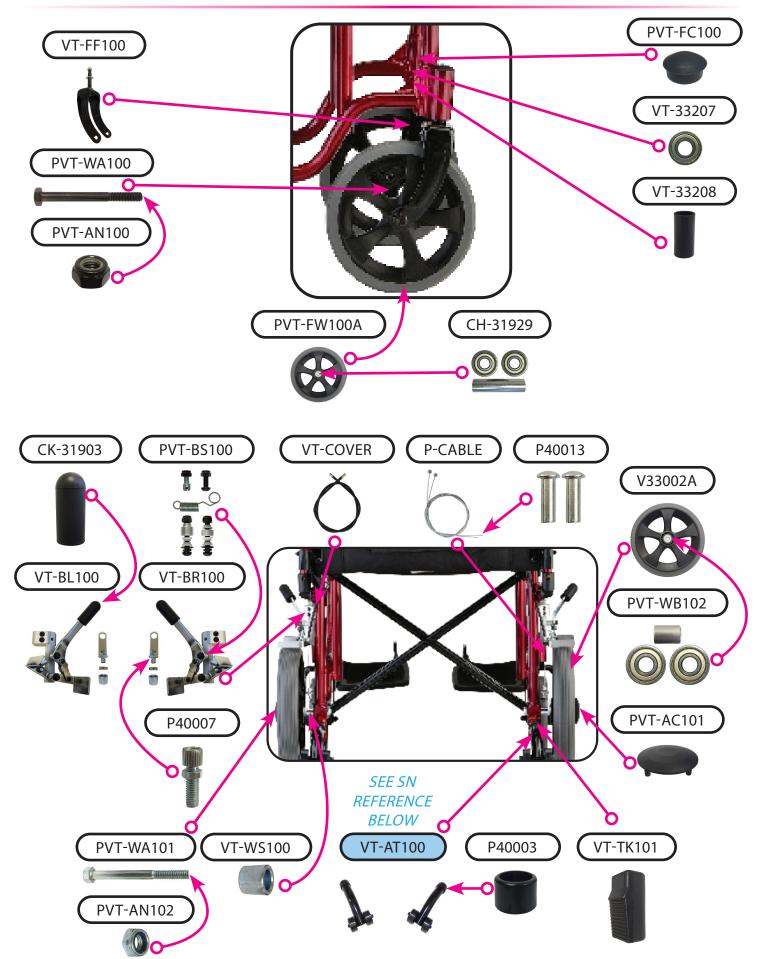

## Front And Rear Wheel Assembly Components

|             | Item Number 352B, 352R 352 TRANSPORT CHAIR |      |
|-------------|--------------------------------------------|------|
|             |                                            |      |
|             | SERIAL # BEGINNING WITH "NV"               |      |
| ITEM NUMBER | DESCRIPTION                                | UOM  |
| VT-AT100    | ANTI-TIPPER (PAIR) BLACK                   | PAIR |
|             | SEE SN REFERENCE BELOW                     |      |
| PVT-33215   | ARM PAD DESK LENGTH                        | EACH |
| VT-AS100    | ARM SUPPORT BRACKET                        | EACH |
| PVT-WA100   | AXLE FOR FRONT WHEEL                       | EACH |
| PVT-WA101   | AXLE FOR REAR WHEEL                        | EACH |
| CH-31929    | BEARING & SPACER FOR FRONT WHEEL           | SET  |
| PVT-WB102   | BEARING FOR REAR WHEEL                     | EACH |
| VT-33207    | BEARING FOR SWIVEL FRONT FORK              | EACH |
| VT-COVER    | BLACK CABLE COVER                          | EACH |
| VT-33201    | BLUE LEFT DETACHABLE ARM                   | EACH |
| VT-33202    | BLUE RIGHT DETACHABLE ARM                  | EACH |
| P-CABLE     | BRAKE CABLE (PAIR)                         | PAIR |
| VT-BL100    | BRAKE FOR 12" LEFT WHEEL                   | EACH |
| VT-BR100    | BRAKE FOR 12" RIGHT WHEEL                  | EACH |
| VT-FC101    | COVER FOR FOOTREST                         | EACH |
| PVT-FC100   | COVER FOR FRONT FORK SWIVEL SCREW          | EACH |
| PVT-AC101   | COVER FOR REAR WHEEL AXLE                  | EACH |
| V-33004     | CRADLE FOR FRONT SEAT                      | EACH |
| P40013      | CRIMP FOR STEEL CABLE (PAIR)               | PAIR |
| VT-AP100    | DESK ARM PANEL                             | EACH |
| VT-FP102    | FOOT PLATE FOR LEFT FOOTREST               | EACH |
| VT-FP101    | FOOT PLATE FOR RIGHT FOOTREST              | EACH |
| VT-F100B    | FOOT REST BLUE                             | PAIR |
| VT-F100R    | FOOT REST RED                              | PAIR |
| VT-F100BK   | FOOT REST FOR BLACK                        | PAIR |
| VT-FF100    | FORK FOR FRONT WHEEL                       | EACH |
| VT-SG100    | GLIDE FOR SEAT                             | PAIR |
| B14-C       | HAND BRAKE WITH STEEL CABLE                | EACH |
| V42010      | HAND GRIP ANATOMICAL                       | PAIR |
| VT-HS101    | HEEL LOOP FOR FOOT REST                    | EACH |
| V33001      | KNOB FOR ADJUSTABLE FOOTREST               | EACH |
| PVT-FM100   | LEFT FOLDING MECHANISM                     | EACH |
| PVT-RL100   | LEVER TO RELEASE FOLD DOWN ARM             | EACH |
| PVT-AN102   | NUT FOR REAR AXLE                          | EACH |
| PVT-AN100   | NUT FOR AXLE - FRONT/REAR                  | EACH |

|             | Item Number 352B, 352R                              |      |  |
|-------------|-----------------------------------------------------|------|--|
|             | 352 TRANSPORT CHAIR                                 |      |  |
|             | SERIAL # BEGINNING WITH "NV"                        |      |  |
| ITEM NUMBER | DESCRIPTION                                         | UOM  |  |
| VT-P101     | PIN FOR FOLDING MECHANISM                           | EACH |  |
| VT-P100     | PIN FOR FOOTREST                                    | PAIR |  |
| PVT-PL101   | PLUG FOR FRAME                                      | PAIR |  |
| PVT-PL100   | PLUG FOR SEAT BAR                                   | PAIR |  |
| VT-LF105B   | PUSH HANDLE LEFT - BLUE                             | EACH |  |
| VT-RF105B   | PUSH HANDLE RIGHT - BLUE                            | EACH |  |
| VT-RF105R   | PUSH HANDLE- RIGHT - RED                            | EACH |  |
| VT-LF105R   | PUSH HANDLE LEFT - RED                              | EACH |  |
| S5000AH     | RECEIVER FOR FLIP BACK ARM-REAR                     | PAIR |  |
| VT-33203    | RED LEFT DETACHABLE ARM                             | EACH |  |
| VT-33204    | RED RIGHT DETACHABLE ARM                            | EACH |  |
| P40047      | REFLECTOR FOR BRAKE HANDLE                          | EACH |  |
| PVT-RL101   | RELEASE LEVER ON FLIP BACK ARM                      | EACH |  |
| PVT-FM101   | RIGHT FOLDING MECHANISM                             | EACH |  |
| VT-TK101    | RUBBER TOE KICK                                     | EACH |  |
| PVT-BS101   | SCREW FOR HAND BRAKE                                | EACH |  |
| VT-SU100    | SCREW FOR SEAT UPHOLSTERY                           | EACH |  |
| PVT-CS102   | SCREW FOR CROSSBAR (INCLUDES NUT, SPACER & WASHERS) | EACH |  |
| VT-33206    | SCREW FOR FRONT SEAT CRADLE                         | EACH |  |
| PVT-BS100   | SCREW SET FOR WHEEL BRAKE                           | SET  |  |
| P40007      | SCREW TO ADJUST CABLE TENSION                       | EACH |  |
| V33003      | SCREW TO ATTACH DESK ARM PAD                        | EACH |  |
| PVT-HS100   | SCREW TO ATTACH HEEL LOOP TO FOOT REST              | EACH |  |
| VT-33205    | SCREW TO ATTACH SIDE PANEL                          | EACH |  |
| VT-SU101    | SCREWS FOR BACK UPHOLSTERY                          | SET  |  |
| CT-SB100    | SEAT BELT                                           | EACH |  |
| P40003      | SILENCER FOR ADJ. HANDLE                            | EACH |  |
| VT-WS100    | SPACER FOR REAR WHEEL AXLE                          | EACH |  |
| VT-33208    | SPACER FOR SWIVEL FRONT FORK                        | EACH |  |
| CK-31903    | TIP FOR BRAKE HANDLE                                | EACH |  |
| VT-UB104    | UPHOLSTERY 19" BACK                                 | EACH |  |
| VT-US100    | UPHOLSTERY 19" SEAT                                 | EACH |  |
| V33002A     | WHEEL 12" GREY REAR                                 | EACH |  |
| PVT-FW100A  | WHEEL 8" GREY FRONT                                 | EACH |  |
| VT-33216    | BLACK LEFT D/A                                      | EACH |  |

|             | Item Number 352B, 352R           |      |
|-------------|----------------------------------|------|
|             | 352 TRANSPORT CHAIR              |      |
|             | SERIAL # BEGINNING WITH "NV"     |      |
| ITEM NUMBER | DESCRIPTION                      | UOM  |
| VT-33217    | BLACK RIGHT D/A                  | EACH |
| VT-LF105BK  | BLACK LEFT STRAIGHT PUSH HANDLE  | EACH |
| VT-RF105BK  | BLACK RIGHT STRAIGHT PUSH HANDLE | EACH |

| SERIAL NUMBER (SN) REFERENCE |                        |  |  |
|------------------------------|------------------------|--|--|
| ITEM NUMBER                  | POST JULY 2018 MODELS  |  |  |
| 352B                         | SN AFTER: NV352BHE0001 |  |  |
| 352R                         | SN AFTER: NV352RHF0001 |  |  |