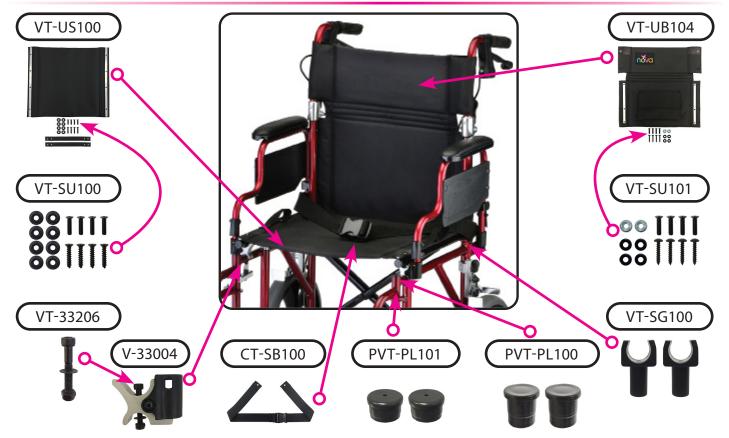

Parts Breakdown For models: 352B, 352R Serial # Starting "NV"



CARE • QUALITY • INNOVATION



Revised on November 21, 2023

CONTACT US! We're here to help info@novajoy.com 1 800 557 6682

novajoy.com

#### An important note from



Many parts listed and/or pictured on this breakdown may appear to be identical to the part(s) required but may actually be different, due to slight dimensional changes.

Please verify that the serial number on your transport chair corresponds with the serial number series denoted in the below parts list. The serial number is located on a sticker that is attached to the frame under the seat (see Figure 1).

If you need further assistance, please call our customer service team at (800) 557-6682.



Thank you!

Figure 1

## Main Body Components



# Handle and Folding Mechanism Components



# Detachable Arm Components



## Front And Rear Wheel Assembly Components



|             | Item Number 352B, 352R 352 TRANSPORT CHAIR |      |
|-------------|--------------------------------------------|------|
|             |                                            |      |
|             | SERIAL # BEGINNING WITH "NV"               |      |
| ITEM NUMBER | DESCRIPTION                                | UOM  |
| VT-AT100    | ANTI-TIPPER (PAIR) BLACK                   | PAIR |
|             | SEE SN REFERENCE BELOW                     |      |
| PVT-33215   | ARM PAD DESK LENGTH                        | EACH |
| VT-AS100    | ARM SUPPORT BRACKET                        | EACH |
| PVT-WA100   | AXLE FOR FRONT WHEEL                       | EA