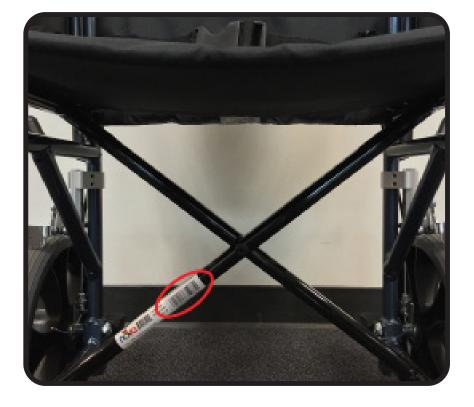

#### An important note from

Many parts listed and/or pictured on this breakdown may appear to be identical to the part(s) required but may actually be different, due to slight dimensional changes.

Please verify that the serial number on your transport chair corresponds with the serial number series denoted in the below parts list. The serial number is located on a sticker that is attached to the frame under the seat (see Figure 1).

If you need further assistance, please call our customer service team at (800) 557-6682.

Thank you!

Figure 1