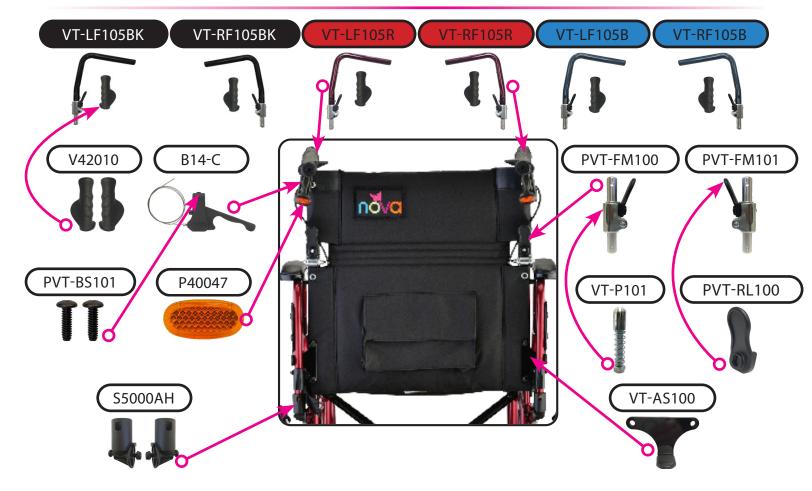

352B, 352R Serial # Starting "NV"



CARE • QUALITY • INNOVATION



Revised on November 21, 2023

CONTACT US! We're here to help info@novajoy.com 1 800 557 6682

novajoy.com

#### An important note from



Many parts listed and/or pictured on this breakdown may appear to be identical to the part(s) required but may actually be different, due to slight dimensional changes.

Please verify that the serial number on your transport chair corresponds with the serial number series denoted in the below parts list. The serial number is located on a sticker that is attached to the frame under the seat (see Figure 1).

If you need further assistance, please call our customer service team at (800) 557-6682.



Thank you!

Figure 1

## Main Body Components



# Handle and Folding Mechanism Components



# Detachable Arm Components



## Front And Rear Wheel Assembly Components



|             | Item Number 352B, 352R 352 TRANSPORT CHAIR |      |
|-------------|--------------------------------------------|------|
|             |                                            |      |
|             | SERIAL # BEGINNING WITH "NV"               |      |
| ITEM NUMBER | DESCRIPTION                                | UOM  |
| VT-AT100    | ANTI-TIPPER (PAIR) BLACK                   | PAIR |
|             | SEE SN REFERENCE BELOW                     |      |
| PVT-33215   | ARM PAD DESK LENGTH                        | EACH |
| VT-AS100    | ARM SUPPORT BRACKET                        | EACH |
| PVT-WA100   | AXLE FOR FRONT WHEEL                       | EACH |
| PVT-WA101   | AXLE FOR REAR WHEEL