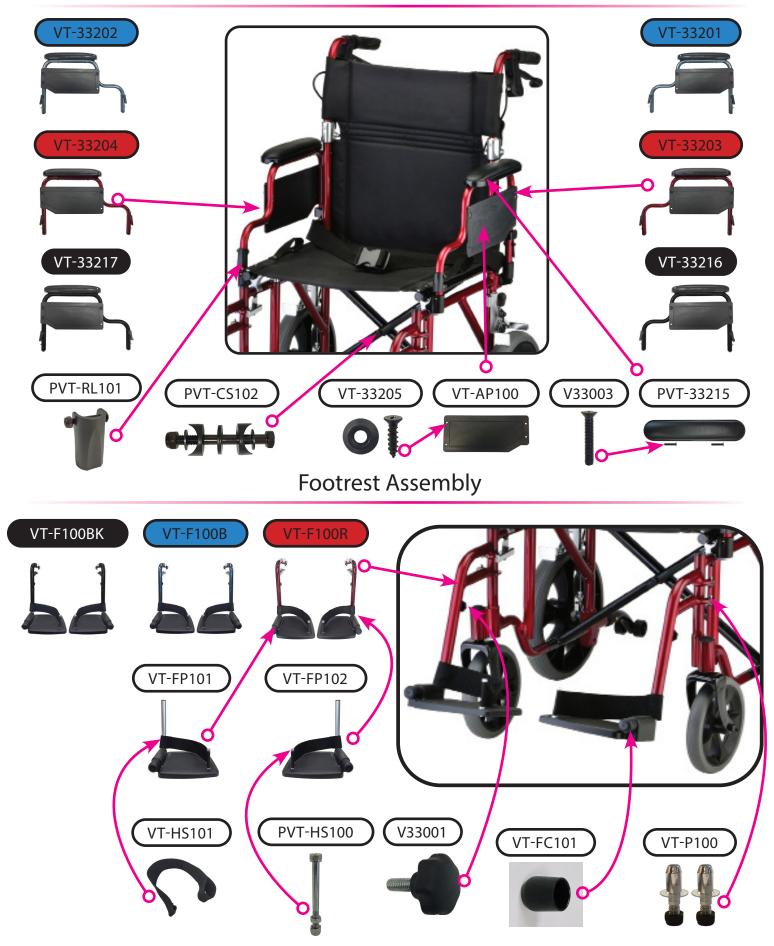

## Main Body Components

# Handle and Folding Mechanism Components

# Detachable Arm Components

## Front And Rear Wheel Assembly Components

|             | Item Number 352B, 352R 352 TRANSPORT CHAIR |      |
|-------------|--------------------------------------------|------|
|             |                                            |      |
|             | SERIAL # BEGINNING WITH "NV"               |      |
| ITEM NUMBER | DESCRIPTION                                | UOM  |
| VT-AT100    | ANTI-TIPPER (PAIR) BLACK                   | PAIR |
|             | SEE SN REFERENCE BELOW                     |      |
| PVT-33215   | ARM PAD DESK LENGTH                        | EACH |
| VT-AS100    | ARM SUPPORT BRACKET                        | EACH |
| PVT-WA100   | AXLE FOR FRONT WHEEL                       | EACH |
| PVT-WA101   | AXLE FOR REAR WHEEL                        | EACH |
| CH-31929    | BEARING & SPACER FOR FRONT WHEEL           | SET  |
| PVT-WB102   | BEARING FOR REAR WHEEL                     | EACH |
| VT-33207    | BEARING FOR SWIVEL FRONT FORK              | EACH |
| VT-COVER    | BLACK CABLE COVER                          | EACH |
| VT-33201    | BLUE LEFT DETACHABLE ARM                   | EACH |
| VT-33202    | BLUE RIGHT DETACHABLE ARM                  | EACH |
| P-CABLE     | BRAKE CABLE (PAIR)                         | PAIR |
| VT-BL100    | BRAKE FOR 12" LEFT WHEEL                   | EACH |
| VT-BR100    | BRAKE FOR 12" RIGHT WHEEL                  | EACH |
| VT-FC101    | COVER FOR FOOTREST                         | EACH |
| PVT-FC100   | COVER FOR FRONT FORK SWIVEL SCREW          | EACH |
| PVT-AC101   | COVER FOR REAR WHEEL AXLE                  | EACH |
| V-33004     | CRADLE FOR FRONT SEAT                      | EACH |
| P40013      | CRIMP FOR STEEL CABLE (PAIR)               | PAIR |
| VT-AP100    | DESK ARM PANEL                             | EACH |
| VT-FP102    | FOOT PLATE FOR LEFT FOOTREST               | EACH |
| VT-FP101    | FOOT PLATE FOR RIGHT FOOTREST              | EACH |
| VT-F100B    | FOOT REST BLUE                             | PAIR |
| VT-F100R    | FOOT REST RED                              | PAIR |
| VT-F100BK   | FOOT REST FOR BLACK                        | PAIR |
| VT-FF100    | FORK FOR FRONT WHEEL                       | EACH |
| VT-SG100    | GLIDE FOR SEAT                             | PAIR |
| B14-C       | HAND BRAKE WITH STEEL CABLE                | EACH |
| V42010      | HAND GRIP ANATOMICAL                       | PAIR |
| VT-HS101    | HEEL LOOP FOR FOOT REST                    | EACH |
| V33001      | KNOB FOR ADJUSTABLE FOOTREST               | EACH |
| PVT-FM100   | LEFT FOLDING MECHANISM                     | EACH |
| PVT-RL100   | LEVER TO RELEASE FOLD DOWN ARM             | EACH |
| PVT-AN102   | NUT FOR REAR AXLE                          | EACH |
| PVT-AN100   | NUT FOR AXLE - FRONT/REAR                  | EACH |

|             | Item Number 352B, 352R                              |      |  |
|-------------|-----------------------------------------------------|------|--|
|             | 352 TRANSPORT CHAIR                                 |      |  |
|             | SERIAL # BEGINNING WITH "NV"                        |      |  |
| ITEM NUMBER | DESCRIPTION                                         | UOM  |  |
| VT-P101     | PIN FOR FOLDING MECHANISM                           | EACH |  |
| VT-P100     | PIN FOR FOOTREST                                    | PAIR |  |
| PVT-PL101   | PLUG FOR FRAME                                      | PAIR |  |
| PVT-PL100   | PLUG FOR SEAT BAR                                   | PAIR |  |
| VT-LF105B   | PUSH HANDLE LEFT - BLUE                             | EACH |  |
| VT-RF105B   | PUSH HANDLE RIGHT - BLUE                            | EACH |  |
| VT-RF105R   | PUSH HANDLE- RIGHT - RED                            | EACH |  |
| VT-LF105R   | PUSH HANDLE LEFT - RED                              | EACH |  |
| S5000AH     | RECEIVER FOR FLIP BACK ARM-REAR                     | PAIR |  |
| VT-33203    | RED LEFT DETACHABLE ARM                             | EACH |  |
| VT-33204    | RED RIGHT DETACHABLE ARM                            | EACH |  |
| P40047      | REFLECTOR FOR BRAKE HANDLE                          | EACH |  |
| PVT-RL101   | RELEASE LEVER ON FLIP BACK ARM                      | EACH |  |
| PVT-FM101   | RIGHT FOLDING MECHANISM                             | EACH |  |
| VT-TK101    | RUBBER TOE KICK                                     | EACH |  |
| PVT-BS101   | SCREW FOR HAND BRAKE                                | EACH |  |
| VT-SU100    | SCREW FOR SEAT UPHOLSTERY                           | EACH |  |
| PVT-CS102   | SCREW FOR CROSSBAR (INCLUDES NUT, SPACER & WASHERS) | EACH |  |
| VT-33206    | SCREW FOR FRONT SEAT CRADLE                         | EACH |  |
| PVT-BS100   | SCREW SET FOR WHEEL BRAKE                           | SET  |  |
| P40007      | SCREW TO ADJUST CABLE TENSION                       | EACH |  |
| V33003      | SCREW TO ATTACH DESK ARM PAD                        | EACH |  |
| PVT-HS100   | SCREW TO ATTACH HEEL LOOP TO FOOT REST              | EACH |  |
| VT-33205    | SCREW TO ATTACH SIDE PANEL                          | EACH |  |
| VT-SU101    | SCREWS FOR BACK UPHOLSTERY                          | SET  |  |
| CT-SB100    | SEAT BELT                                           | EACH |  |
| P40003      | SILENCER FOR ADJ. HANDLE                            | EACH |  |
| VT-WS100    | SPACER FOR REAR WHEEL AXLE                          | EACH |  |
| VT-33208    | SPACER FOR SWIVEL FRONT FORK                        | EACH |  |
| CK-31903    | TIP FOR BRAKE HANDLE                                | EACH |  |
| VT-UB104    | UPHOLSTERY 19" BACK                                 | EACH |  |
| VT-US100    | UPHOLSTERY 19" SEAT                                 | EACH |  |
| V33002A     | WHEEL 12" GREY REAR                                 | EACH |  |
| PVT-FW100A  | WHEEL 8" GREY FRONT                                 | EACH |  |
| VT-33216    | BLACK LEFT D/A                                      | EACH |  |

|             | Item Number 352B, 352R           |      |
|-------------|----------------------------------|------|
|             | 352 TRANSPORT CHAIR              |      |
|             | SERIAL # BEGINNING WITH "NV"     |      |
| ITEM NUMBER | DESCRIPTION                      | UOM  |
| VT-33217    | BLACK RIGHT D/A                  | EACH |
| VT-LF105BK  | BLACK LEFT STRAIGHT PUSH HANDLE  | EACH |
| VT-RF105BK  | BLACK RIGHT STRAIGHT PUSH HANDLE | EACH |